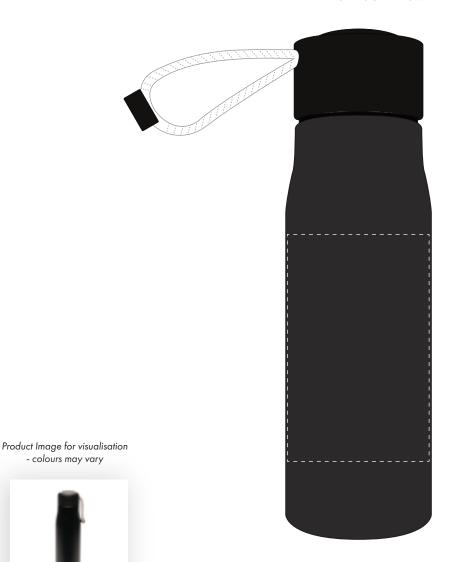

Your Ref: Quantity: Product Code: MG0640 Our Ref: Version: 1 **Product Colour: BLACK** 

## ARTWORK SCALE 75%

ARTWORK SCALE 100% Max Engraved area: 50mm x 80mm

- The dashed line is to demonstrate print area and will not appear on your printed item
  - 1. Your order will not go in to print and production time cannot be confirmed, unless artwork has been approved via the online system.
  - 2. Once printed, artwork cannot be amended, mistakes must be rectified at visual stage.
  - 3. Claims for faulty goods will be honoured, only if the goods are returned to us. We will not issue credits/refunds for items that have been distributed. Please ensure that goods are satisfactory before distribution
  - 4. We are not responsible for delays during transit.